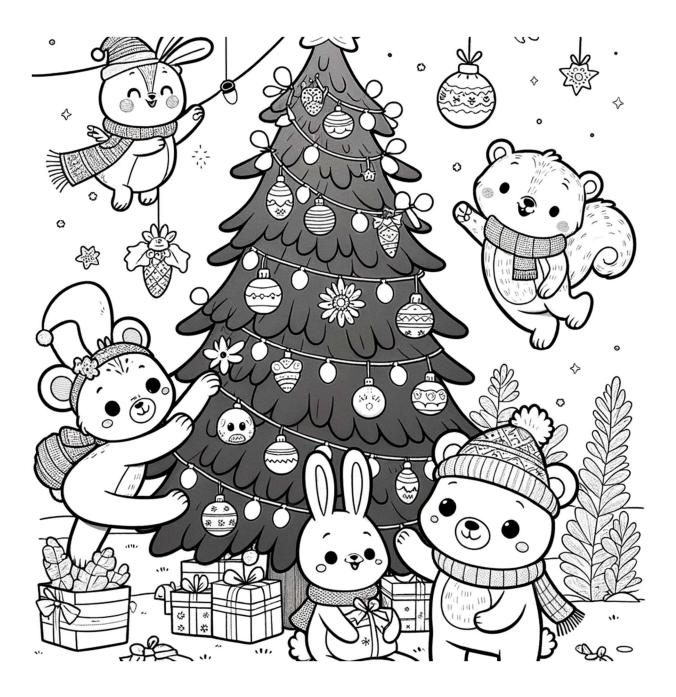

Merry Moments: Family Celebrations by the Tree!

Bear-y Merry Christmas:

#### Festive Tree with Bears Galore!