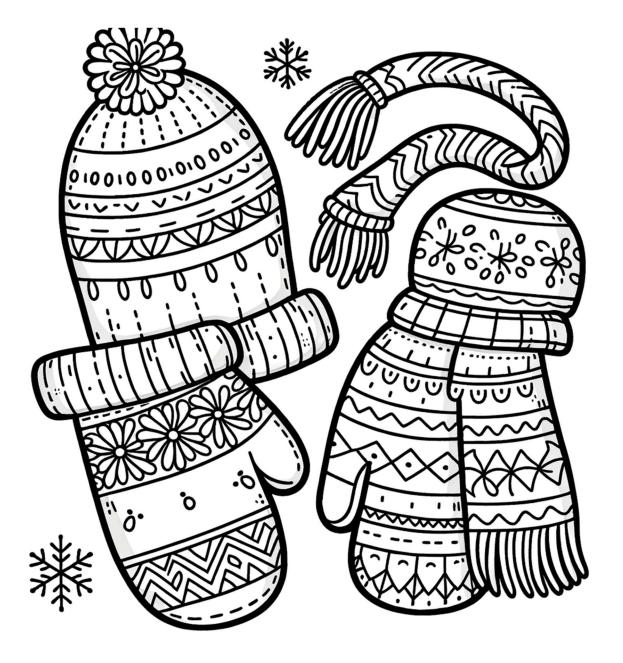

Holiday Magies A fertive Ooloring Adventure by The Ohristmas fleigh



Create Your Winter Wonderland: Dive into the cozy warmth of this living room scene amidst a snowstorm!

Let your creativity flourish as you bring this heartwarming family moment to life with colors. Grab your favorite hues and add magic to this snowy day.



Colorful Hats and Cozy Scarves: Let's Get Creative!





# CHRISTMAS WHICH ONE?

#### **CIRCLE WHICH ONE YOU WOULD PREFER THEN DEBATE!**

| С | HUG GALLON OF EGG NOG  | OR | EAT A GINGERBREAD HOUSE |  |
|---|------------------------|----|-------------------------|--|
|   | SLEEP IN AN IGLOO      | OR | SLEEP IN A TREE         |  |
|   | SHOP ONLY IN JANUARY   | OR | SHOP ONLY CHRISTMAS EVE |  |
|   | CAROL IN 10 DEGREES    | OR | CAROL IN 100 DEGREES    |  |
|   | SLED A BLACK DIAMOND   | OR | ICE SKATE WITH SHOES    |  |
|   | NO CHRISTMAS COOKIES   | OR | NO CHRISTMAS MUSIC      |  |
|   | WORK ON CHRISTMAS      | OR | STUCK HOME IN BLIZZARD  |  |
|   | TREE UP ALL YEAR       | OR | LIGHTS UP ALL YEAR      |  |
|   | HOME FOR CHRISTMAS     | OR | VACATION FOR CHRISTMAS  |  |
|   | CANDY CANE FOR LEGS    | OR | EARS LIKE ELVES         |  |