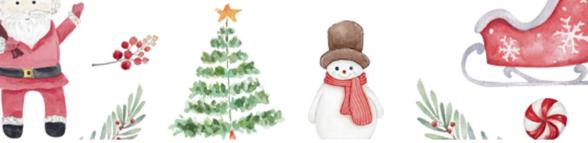

Holiday Magies A fertive Ooloring Adventure by The Ohristmas fleigh

Create Your Winter Wonderland: Dive into the cozy warmth of this living room scene amidst a snowstorm!

Let your creativity flourish as you bring this heartwarming family moment to life with colors. Grab your favorite hues and add magic to this snowy day.