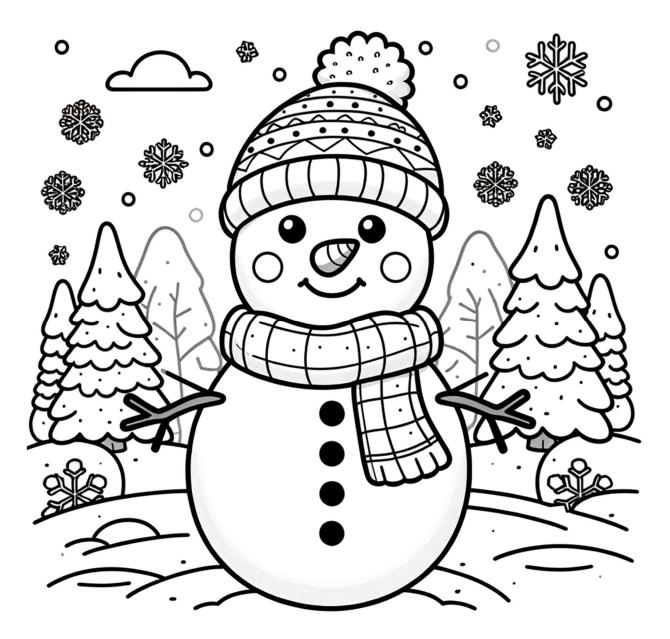

Holiday Magies A fertive Ooloring Adventure by The Ohristmas fleigh



Create Your Winter Wonderland: Dive into the cozy warmth of this living room scene amidst a snowstorm!

Let your creativity flourish as you bring this heartwarming family moment to life with colors. Grab your favorite hues and add magic to this snowy day.



Colorful Hats and Cozy Scarves: Let's Get Creative!





# CHRISTMAS WHICH ONE?

#### **CIRCLE WHICH ONE YOU WOULD PREFER THEN DEBATE!**

| С | HUG GALLON OF EGG NOG  | OR | EAT A GINGERBREAD HOUSE |  |
|---|------------------------|----|-------------------------|--|
|   | SLEEP IN AN IGLOO      | OR | SLEEP IN A TREE         |  |
|   | SHOP ONLY IN JANUARY   | OR | SHOP ONLY CHRISTMAS EVE |  |
|   | CAROL IN 10 DEGREES    | OR | CAROL IN 100 DEGREES    |  |
|   | SLED A BLACK DIAMOND   | OR | ICE SKATE WITH SHOES    |  |
|   | NO CH