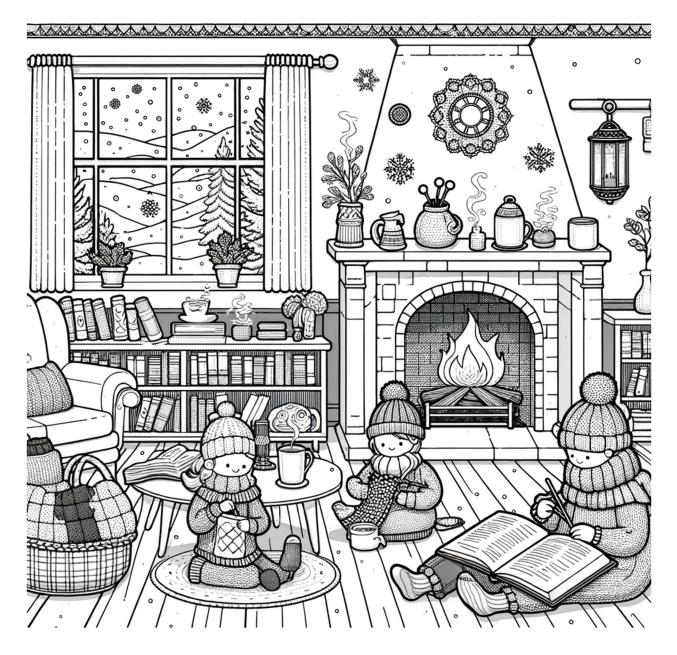

Holiday Magies A fertive Ooloring Adventure by The Ohristmas fleigh

Create Your Winter Wonderland: Dive into the cozy warmth of this living room scene amidst a snowstorm!

Let your creativity flourish as you bring this heartwarming family moment to life with colors. Grab your favorite hues and add magic to this snowy day.