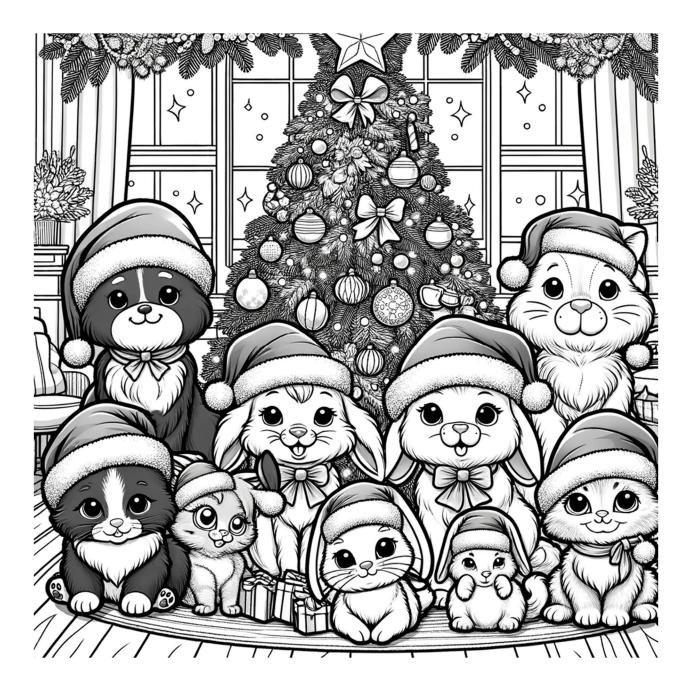

#### Critter Christmas Celebration: Animals by the Tree!"

Furry Friends' Winter Fun:

#### Dogs, Cat, and Cozy Gear!

Santa's Reindeer Adventure:

Let's Color Christmas Magic!